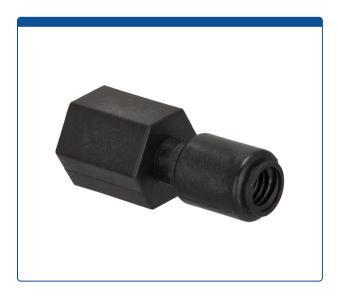

## Catalog Number

49302-08-010

**Union, Connector,** low pressure, 1.0 mm / 0.040 inch through hole with 10-32 to 1/4-28 reducing screw threads. Carbon PEEK Endure. Use with 1/16 tubing. ARE-Applied Research brand. 10/PK.

## **Additional Info**

This black, all carbon-PEEK connector has a 10-32 threaded female port on one side and a 1/4-28 threaded female port on the other side. This reducing union is designed to connect 1/16th inch (1.6 mm) ID tubing with male nuts with different threads.