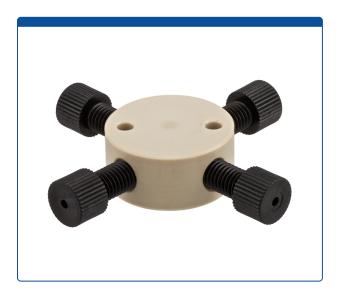

## Catalog Number

49302-CX-09

**Union, Connector Kit, Cross,** high pressure, 0.8 mm / 0.031 inch through hole with 1/4-28 screw threads. PEEK, round with an internal "X" flow pattern. Use with 1/16 inch tubing. ARE-Applied Research brand.

## **Additional Info**

This "Union" is used to connect PEEK or stainless steel tubing the same connectors on all ends in the high pressures zones of HPLC systems. A "Cross (X)" internal flow pattern is often used to split flow into two or three directions or to combine two or three streams into one.