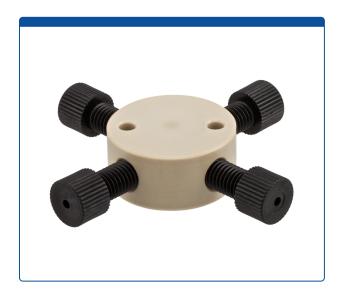

## Catalog Number

49302-CX-09-010

**Union, Connector Kit, Cross,** high pressure, 0.8 mm / 0.031 inch through hole with 1/4-28 screw threads. PEEK, round with an internal "X" flow pattern. Use with 1/16 inch tubing. ARE-Applied Research brand.

## **Additional Info**

This "Union" is used to connect PEEK or stainless steel tubing the same connectors on all ends in the high pressures zones of HPLC systems. A "Cross (X)" internal flow pattern is often used to split flow into two or three directions or to combine two or three streams into one.