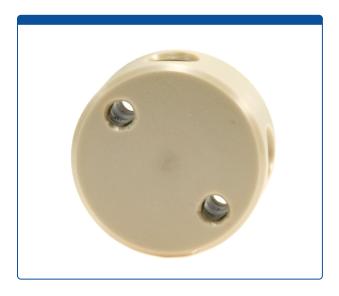

## Catalog Number

49302-CX-10-010

**Union, Connector, Cross,** high pressure, 0.30 mm / 0.012 inch through hole with 10-32 screw threads. PEEK, round with an internal "X" flow pattern. ARE-Applied Research brand. 10/PK.

## **Additional Info**

This low dead volume, "Union" is used to connect PEEK or stainless steel tubing with the same connectors on all ends in the high pressures zones of HPLC systems. A "Cross (X)" internal flow pattern is often used to split flow into two or three directions or to combine two or three streams into one.