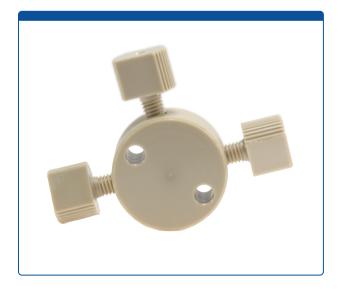

## 49302-CX-11

**Union, Connector Kit, Cross**, high pressure, 0.30 mm / 0.012 inch through hole with 10-32 screw threads. PEEK, round with an internal "X" flow pattern. Use with 1/16 inch tubing. ARE-Applied Research brand.

## Additional Info

This low dead volume, "Union" is used to connect PEEK or stainless steel tubing with the same connectors on both ends in the high pressures zones of HPLC systems. A "Cross (X)" internal flow pattern is often used to split flow into two or three directions or to combine two or three streams into one.