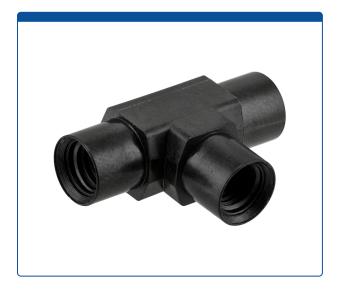

## 49302-T06-005

**Union, Connector,** Tee, low pressure, 1.0 mm / 0.040 inch through hole with 1/4-28 screw threads, Carbon PEEK Endure, Round with an Internal "T". Use with 1/16 tubing. ARE-Applied Research brand. 5/PK.

## Additional Info

These "Union" Tee's are used to connect PEEK or stainless steel tubing with the same connectors on all ends in the low pressures zones of HPLC systems. An internal "T" flow pattern is often used to split flow into two directions or to combine two streams into one.