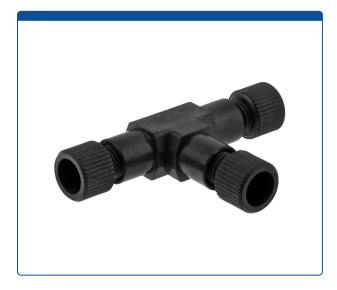

## 49302-T07-005

**Union, Connector Set, Tee,** low pressure, 1.0 mm / 0.040 inch through hole with 1/4-28 screw threads. Carbon PEEK, round with an internal "T". Use with 1/8th inch capillary tubing. ARE-Applied Research brand. 5/PK.

## Additional Info

These "Union" Tee's are used to connect PEEK or stainless steel tubing with the same connectors on all ends in the low pressures zones of HPLC systems. An internal "T" flow pattern is often used to split flow into two directions or to combine two streams into one.