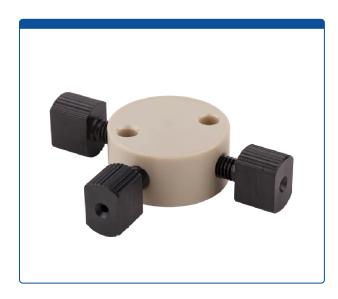

## Catalog Number

49302-T11-005

**Union, Connector Set, Tee**, high pressure, 0.30 mm / 0.012 inch through hole with 10-32 screw threads. PEEK, round with an internal "T". Use with 1/16 inch tubing. ARE-Applied Research brand. 5/PK.

## **Additional Info**

This "Union" set is used to connect PEEK or stainless steel tubing on all ends, in the high pressures zones of HPLC systems. A "Tee Connection" is often used to split flow into two directions or to combine two streams into one.

Dead Volume - 0.689 µL

Supplied with 3 finger tighten connectors (nuts) 47320-10N.

**MicroSolv Technology Corporation** 

9158 Industrial Blvd. NE, Leland, NC 28451 tel. (732) 380-8900, fax (910) 769-9435