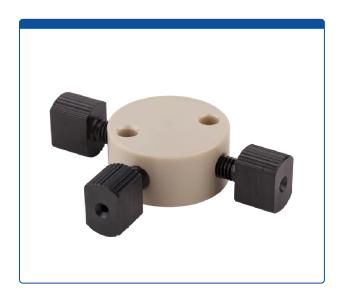

## Catalog Number

49302-T11-010

**Union, Connector Set, Tee**, high pressure, 0.30 mm / 0.012 inch through hole with 10-32 screw threads. PEEK, round with an internal "T". Use with 1/16 inch tubing. ARE-Applied Research brand. 10/PK.

## **Additional Info**

This "Union" set is used to connect PEEK or stainless steel tubing on all ends, in the high pressures zones of HPLC systems. A "Tee Connection" is often used to split flow into two directions or to combine two streams into one.

Dead Volume - 0.689 µL

Supplied with 3 finger tighten connectors (nuts) 47320-10N.

**MicroSolv Technology Corporation** 

9158 Industrial Blvd. NE, Leland, NC 28451 tel. (732) 380-8900, fax (910) 769-9435