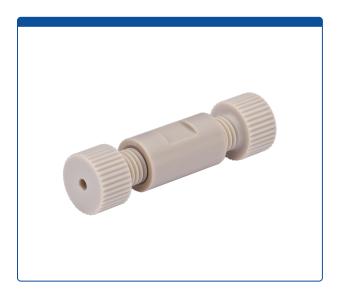

## Catalog Number

49312-01

**Union, connector set,** low pressure, 0.8 mm / 0.031 inch through hole with 1/4-28 screw threads. PEEK, straight line. Complete with PEEK nuts and ETFE ferrules. ARE-Applied Research brand. Bulk Price.

## **Additional Info**

This all-PEEK set of one union and two finger tight fittings, with separate ETFE ferrules and standard pilot lengths, allows you to connect two pieces of low pressure, 1/16th tubing in a straight line.

Maximum Temperature: 100°CMaximum Pressure: 1,000 psig.

Click <u>HERE</u> for economical pack of 10.

The "flat" sections on the union and the nuts allows the use of wrenches for an extra 1/8 of clockwise turn for tighter sealing or a slight counterclockwise turn to help remove if a tight fitting is too hard for hand removal.