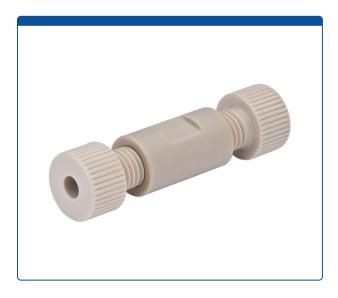

## Catalog Number

49312-07-005

**Union, connector set,** low pressure, 1.5 mm / 0.060 inch through hole with 1/4-28 screw threads. PEEK, straight line. Complete with PEEK nuts and ETFE ferrules. ARE-Applied Research brand. 5/PK.

## **Additional Info**

This all-PEEK set, of one union and two male nuts with 1/4-28 screw threads and matching ETFE ferrules with a standard pilot length, allows you to connect two pieces of low pressure, 1/16th OD tubing in a straight line.

Maximum Temperature: 100°CMaximum Pressure: 1,000 psig.

• Click **HERE** for economical pack of 10.

The "flat" sections on the union and the nuts allows the use of wrenches for an extra 1/8 of clockwise turn for tighter sealing or a slight counterclockwise turn to help remove if a tight fitting is too hard for hand removal.