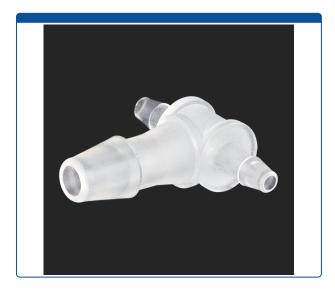

## Catalog Number

49312-T02

**Union, connector,** Tee, low pressure, 2 barbed 1/16 inch to one 1/8 tubing connection. Polypropylene. ARE-Applied Research brand. Bulk Price.

## **Additional Info**

This polypropylene union / adapter allows you to connect, split or combine low pressure flow of liquid from 1/16th inch ID tubing to 1/8th inch ID tubing.

Maximum Temperature: 100°CMaximum Pressure: 1,000 psig.

Click <u>HERE</u> for economical pack of 10.

This Tee (T) connector has two barb fittings for 1/16 inch tubing and one barb for 1/8th inch tubing (connections). With this you can "blend the flow" of two lines or "split the flow" into two outward lines of liquid, depending on which flow direction you use.