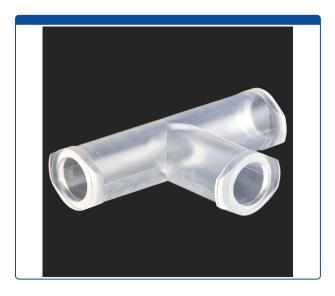

## Catalog Number

49312-T10-010

**Union, Tee,** low pressure, female receiving with luer lock lugs. Polypropylene. ARE-Applied Research brand. 10/PK.

## **Additional Info**

This polypropylene union allows you to connect, split or combine low pressure flow of liquid within low pressure tubing.

Maximum Temperature: 100°CMaximum Pressure: 1,000 psig.

Click <u>HERE</u> for bulk pricing.

This Tee (T) connector has three female Luer Lock fittings for 3/32 inch ID tubing. With this you can "blend the flow" of two lines or "split the flow" into two outward lines of liquid, depending on which flow direction you use.