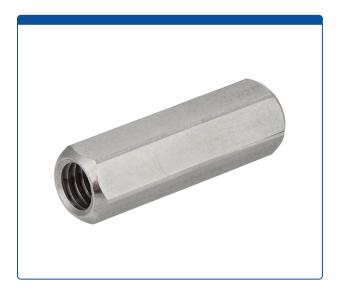

## 49402-06-010

**Union, Connector,** high pressure, 0.8 mm / 0.031 inch through hole with 10-32 mm screw threads. Stainless steel. straight line. ARE-Applied Research brand. 10/PK.

## Additional Info

This stainless steel union has two 10-32 threaded female port / connections that allows you to combine high pressure flow of liquid with 0.8 mm / 0.031-inch ID tubing in a straight line.