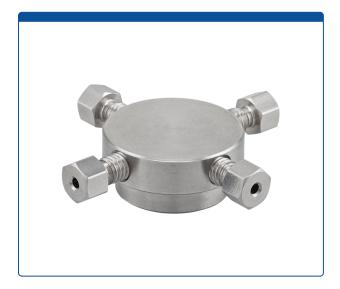

## 49402-CX-51

**Union, Connector Kit, Cross,** high pressure, 0.50 mm / 0.020 inch through hole with 10-32 screw threads. stainless steel, round with an internal "X" flow pattern. Use with 1/16 inch tubing. ARE-Applied

## Additional Info

This Union is used to connect PEEK or stainless-steel tubing with the same connectors on all ends in the high pressures zones of HPLC systems. A "Cross X" internal flow pattern is often used to split flow into two or three directions or to combine two or three streams into one.