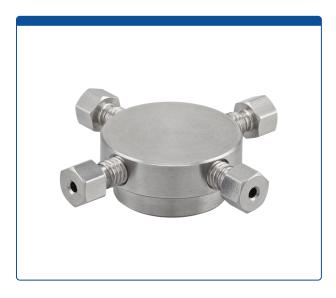

## Catalog Number

49402-CX-51-005

**Union, Connector Kit, Cross,** high pressure, 0.50 mm / 0.020 inch through hole with 10-32 screw threads. stainless steel, round with an internal "X" flow pattern. Use with 1/16 inch tubing. ARE-Applied

## **Additional Info**

This Union is used to connect PEEK or stainless-steel tubing with the same connectors on all ends in the high pressures zones of HPLC systems. A "Cross X" internal flow pattern is often used to split flow into two or three directions or to combine two or three streams into one.