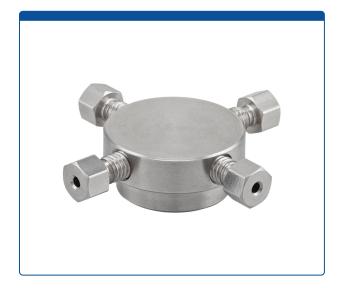

## 49402-CX-51-010

**Union, Connector Kit, Cross,** high pressure, 0.50 mm / 0.020 inch through hole with 10-32 screw threads. stainless steel, round with an internal "X" flow pattern. Use with 1/16 inch tubing. ARE-Applied

## Additional Info

This Union is used to connect PEEK or stainless-steel tubing with the same connectors on all ends in the high pressures zones of HPLC systems. A "Cross X" internal flow pattern is often used to split flow into two or three directions or to combine two or three streams into one.