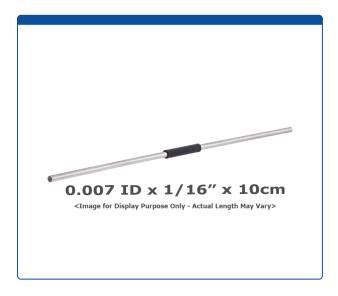

## Catalog Number

49407-10

**Tubing, Stainless Steel, Pre-Cut**, 0.007 inch (0.178) ID, 1/16 inch (1.59 mm) OD, HPLC Grade, Black Band, 10cm Long. ARE-Applied Research brand, 1 EA.

## **Additional Info**

Properly cutting tubing is one of the most difficult tasks in a chromatography laboratory. These Pre-Cut Stainless Steel Tubes are the perfect solution.

Welded and annealed, the ends are cut using Electronic Discharge (*EDC*) Technique to achieve square and burr free zero dead volume connections. They are tested according to EN 10204/3.1B. The Black Band is a color code for .007" ID.