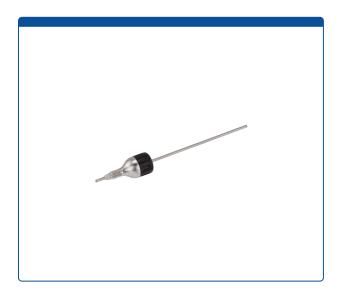

## Catalog Number

49905-10-SD

**Direct Adaptive HPLC Column Connector,** single end fitting with 0.005" ID x 1/16th" OD, 100mm long stainless steel tubing. MicroSolv Brand. 1 EA.

## **Additional Info**

This single end fitting, Direct Adaptive (Di-Ad<sup>™</sup>) HPLC Column Connector delivers a perfect, zero dead volume connection to any brand of column; minimize the chance of system volume induced band broadening for better chromatography while making it easy and convenient to change columns, between runs.