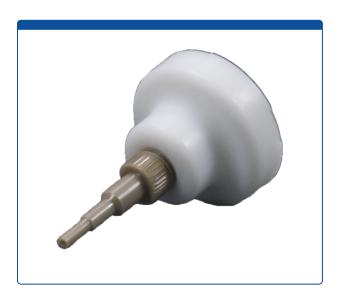

## **Additional Info**

These 22 mm wide, Last Drop, PEEK and polypropylene Mobile Phase Filters are manufactured with a 10 um PTFE filter element and will provide the highest filter capacity and throughput while using a maximum amount of solvent. The unique design allows for this flat filter to "vacuum" up to the "last drop of liquid" in the reservoir bottle.

The all PEEK, tripod tubing connector allows for the inlet tubing of the mobile phase delivery system to slip over it with 1/16" or 1/8" low pressure tubing. No ferrules or nuts are required to apply tubing.

The 10 um pore size element will filter undissolved particles from your solvents that are 10 um or larger preventing them from damaging your HPLC pumps, columns or instrument.

The advantage of a white filter element is that they make it easy to quickly see particles that have been trapped by the filter and if the element needs to be replaced to maintain proper flow