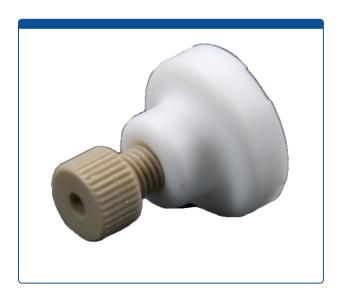

## Catalog Number

58846-06

**Mobile Phase Filter, 5 um,** Last Drop, PTFE, 1/8 inch tubing connector. ARE-Applied Research brand. Bulk Price.

## **Additional Info**

These "biocompatible" Last Drop, PEEK and polypropylene Mobile Phase Filters are manufactured with a 5 um PTFE filter element and will provide very high filter capacity and throughput while using a maximum amount of solvent. The unique design allows for this flat filter to "vacuum" up to the "last drop of liquid" in the reservoir bottle.

The all PEEK, 1/8" tubing connector includes the fitting and ETFE ferrule to hold non-flanged low pressure tubing in the filter without leaking.

The 5 um pore size element will filter undissolved particles from your solvents that are 5 um or larger preventing them from damaging your HPLC pumps, columns or instrument.

The advantage of a white filter element is that they make it easy to quickly see particles that have been trapped by the filter and if the element needs to be replaced to maintain proper flow of your solvents. These filter elements are soft and easy to remove and replace.