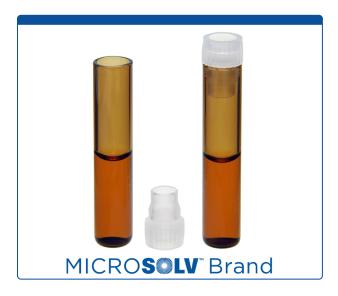

## 95001-ASV-EPP

**Vial & Cap Kit** includes 100 EA 1ml, Push Top, Amber Autosampler Vials and 100 EA matching, translucent, polyethylene Push Caps for Micro-Insert. MicroSolv Brand Easy Purchase Pack. 1/PK.

#### **Additional Info**

Easy Purchase Packs are a convenient way to order and inventory autosampler vials with their matching caps.

Shell Vials made with 1st Hydrolytic, Pharmaceutical grade Borosilicate glass with outer dimensions 40x8.26mm.

High purity polyethylene Push Top Caps are designed for use with in Waters or Shimadzu autosamplers that accept 8x40 vials.