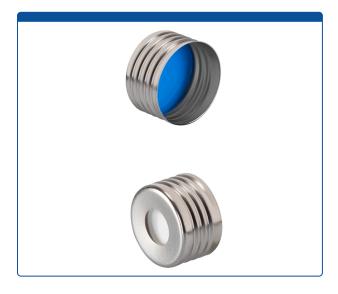

## Catalog Number

95020-26-S

**Caps, Headspace,** Screw Top, with White Silicone Rubber / Blue PTFE SPME Style Septa, fitted in Steel, Magnetic, Silver Caps with 8mm center holes. For use with 18mm Precision Thread Headspace Vials.

## **Additional Info**

Special Shape Septa with thick outer ring and thinned center provides a good sealing with the vial and a target area easer for needles to penetrate. Recommended with CTC Combi Pal® and other autosamplers with SPME or Solid Phase Micro-Extraction injectors.

Cap has ND18 Screw Threads.

**MicroSolv Technology Corporation** 

9158 Industrial Blvd. NE, Leland, NC 28451 tel. (732) 380-8900, fax (910) 769-9435

Email: customers@mtc-usa.com

Website: www.mtc-usa.com

Price \$84.60