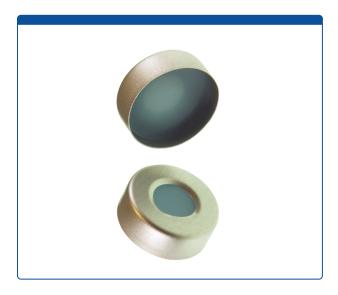

## Catalog Number

95025-04-1S

Caps, Headspace, Crimp Top, with Translucent Blue Silicone Rubber / White PTFE Septa, fitted in Aluminum, Silver Caps with 10mm center holes. For use with 20mm Crimp Top Headspace Vials. MicroSolv Brand.

## **Additional Info**

Silicone Rubber / Ultraclean PTFE with Durometer of 45 Shore A, (hardness) and 3.0mm thick. Completely laminated with PTFE on both sides of the Septa which is good for sensitive analyses. The lower Durometer means that this is a softer Septa and therefore better for easier penetrations by autosampler needles. Wide temperature range from -60° to 200°C.