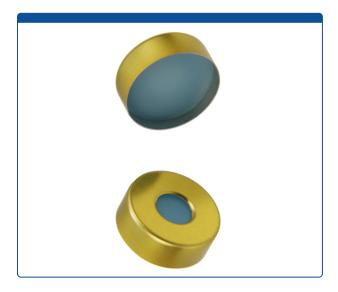

## Catalog Number

95025-04-4D

Caps, Headspace, Crimp Top, with Transparent Blue Silicone Rubber / Transparent PTFE Septa, fitted in Steel, Magnetic, Gold Caps with 8mm center holes. For use with 20mm Crimp Top Headspace Vials. MicroSolv

## **Additional Info**

Silicone Rubber / Ultraclean PTFE with Durometer of 45 Shore A, (hardness) and 3.2mm thick. Completely laminated with PTFE on both sides of the Septa which is good for sensitive analyses. The lower Durometer means that this is a softer Septa and therefore better for easier penetrations by autosampler needles. Wide temperature range from -60° to 200°C.