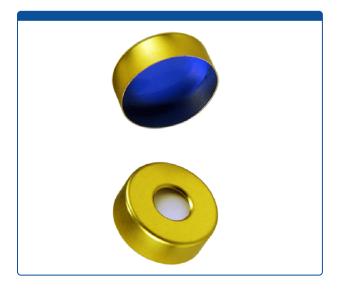

## Catalog Number

95025-23-4D

**Caps, Headspace,** Crimp Top, with White Silicone Rubber / Blue PTFE Septa, fitted in Steel, Magnetic, Gold Caps with 8mm center holes. For use with 20mm Crimp Top Headspace Vials. MicroSolv Brand. 100/PK.