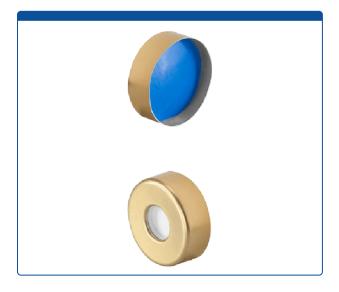

## Catalog Number

95025-26-1D

**Caps, Headspace,** Crimp Top, with White Silicone Rubber / Blue PTFE SPME Style Septa, fitted in Steel, Magnetic, Gold Caps with 8mm center holes. For use with 20mm Crimp Top Headspace Vials. BASIK Brand.

## **Additional Info**

Special Shape Septa with thick rubber outer ring (3mm) and thinned rubber center (1.5mm) provides a good seal with most 20mm crimp top Headspace vials. The target area on this Septa is easer for SPME needles to penetrate, minimizing broken or damaged needles..