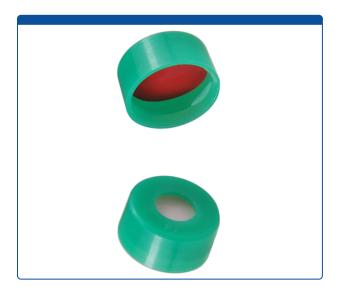

## 9502C-10CG-M

Caps, Snap Top, with Silicone Rubber / PTFE Septa, fitted in smooth, polyethylene, Green Caps. For use with 11mm, 12x32mm Snap Top autosampler vials. MicroSolv Brand. 1000/CS.