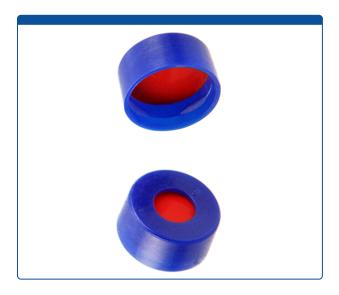

## Catalog Number

9502C-20CB

Caps, Snap Top, with Red PTFE / White Silicone Rubber / Red PTFE Septa, fitted in smooth, polyethylene, Blue Caps. For use with 11mm, 12x32mm Snap Top autosampler vials. MicroSolv Brand. 100/PK.