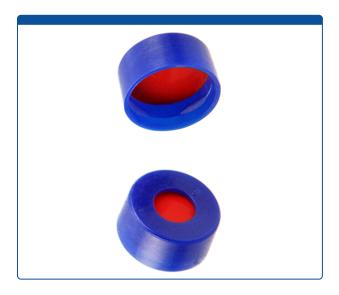

## 9502C-20CB-M

Caps, Snap Top, with Red PTFE / White Silicone Rubber / Red PTFE Septa, fitted in smooth, polyethylene, Blue Caps. For use with 11mm, 12x32mm Snap Top autosampler vials. MicroSolv Brand. 1000/CS.