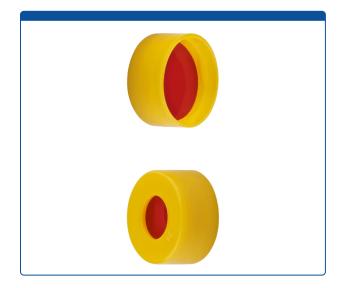

## 9502C-20CY

**Caps, Snap Top,** with Red PTFE / White Silicone Rubber / Red PTFE Septa, fitted in smooth, polyethylene, Yellow Caps. For use with 11mm, 12x32mm Snap Top autosampler vials. MicroSolv Brand. 100/PK.

## Additional Info

This septa was designed for specific, older instruments such as Agilent 1050 and to provide extra cleaning when "wiping" a needle. Also provides a small degree of better resealing after injection compared to Silicone Rubber / PTFE Septa.