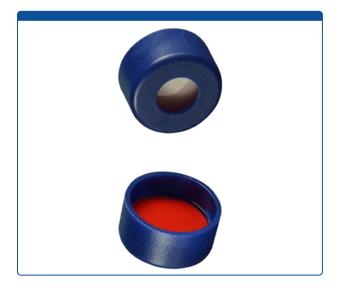

## Catalog Number

9502C-E-10B-M

**Caps, Snap Top,** with Soft-Guard, White Silicone Rubber / Red PTFE Septa, fitted in smooth, polyethylene, Blue Caps. For use with 11mm, 12x32mm Snap Top autosampler vials. Soft-Guard Brand. 1000/CS.

## **Additional Info**

Soft-Guard™ Septa provide easier penetration of autosampler needles and better resealing than other brands, for longer instrument up-time and fewer missed injections. This is our Most Popular Snap Cap.