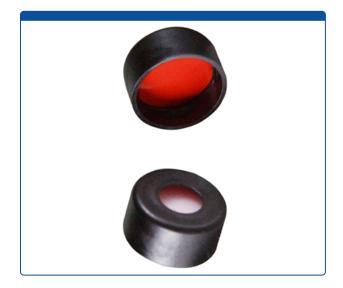

## 9502C-E-10K

**Caps, Snap Top,** with Soft-Guard, White Silicone Rubber / Red PTFE Septa, fitted in smooth, polyethylene, Black Caps. For use with 11mm, 12x32mm Snap Top autosampler vials. Soft-Guard Brand. 100/PK.

## Additional Info

Soft-Guard<sup>™</sup> Septa provide easier penetration of autosampler needles and better resealing than other brands, for longer instrument up-time and fewer missed injections. This is our Most Popular Snap Cap.