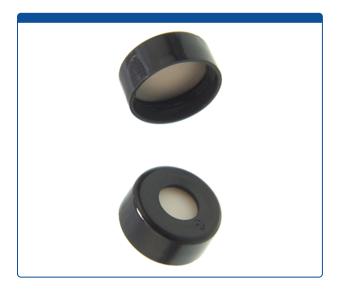

### 9502C-E-15K-M

**Caps, Snap Top,** with 0.04" thick, White Silicone Rubber / Natural PTFE Septa, fitted in smooth, polyethylene, Black Caps. For use with 11mm, 12x32mm Snap Top autosampler vials. BASIK Brand. 1000/CS.