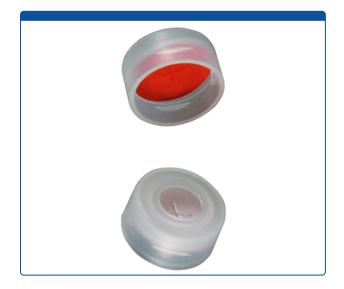

## 9502C-E-30CX

**Caps, Snap Top,** with Soft-Guard, White Silicone Rubber / Red PTFE Pre-Slit (X Shape) Septa, fitted in smooth, polyethylene, Natural Transparent Caps. For use with 11mm, 12x32mm Snap Top autosampler

## Additional Info

Soft-Guard<sup>™</sup> Septa provide easier penetration of autosampler needles and better resealing than other brands, for longer instrument up-time and fewer missed injections. Pre-Slit Septa are normally recommended for Waters Alliance and Acquity instruments.

X Shape Pre-Slit provides a greater target area for needles and are easier to penetrate but do not reseal as well as single slit septa.

Click <u>HERE</u> for case quantities.

MicroSolv Technology Corporation