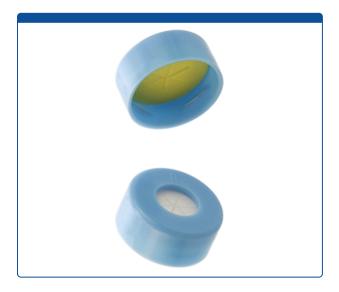

### 9502C-E-31CB-M

**Caps, Snap Top,** with 0.04" thick, White Silicone Rubber / Yellow PTFE Pre-Slit (Star Shape) Septa, fitted in smooth, polyethylene, Light Blue Caps. For use with 11mm, 12x32mm Snap Top autosampler vials. BASIK

#### **Additional Info**

Ultra-low Bleed Septa provide less extractables than most septa and is recommended for LCMS. The star shaped (\*) slit offers a much greater target area for an autosampler needle to penetrate the septa and offers minimal resistance. It may not reseal as well as other Pre-Slit Septa.