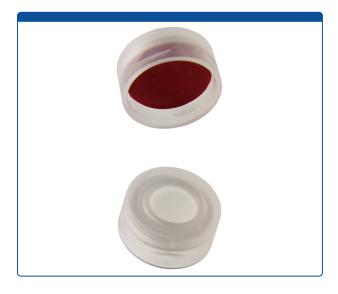

## Catalog Number

9502C-S10-T

**Caps, Snap Top,** with 1.3mm thick, Silicone Rubber / PTFE Septa, fitted in smooth, soft polyethylene, Natural Translucent Caps. For use with 11mm, 12x32mm Snap Top autosampler vials. MicroSolv Brand. 100/PK.

## **Additional Info**

Soft polyethylene caps are more pliable than other Snap Caps and are easier to place on the vial. Popular choice when using a large number of caps at one time. These caps may not seal as well as other Snap Caps and should be used with sample solvents with low volatility.