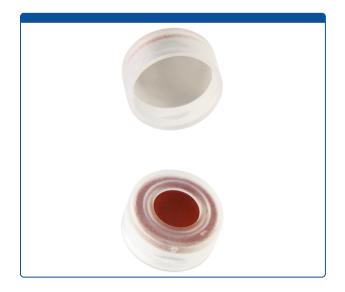

## 9502C-S80-T-M

**Caps, Snap Top,** with 1.0mm thick, Red Rubber / Beige PTFE Septa, fitted in smooth, soft polyethylene, Natural Transparent Caps. For use with 11mm, 12x32mm Snap Top autosampler vials. MicroSolv Brand.

## Additional Info

Soft polyethylene caps are more pliable than other Snap Caps and are easier to place on the vial. Popular choice when using a large number of caps at one time. These caps may not seal as well as other Snap Caps and should be used with sample solvents with low volatility.