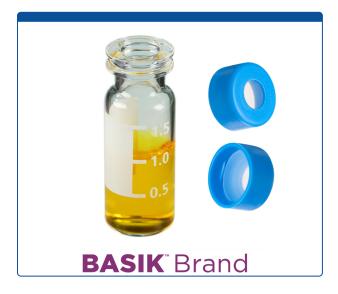

## 9502C-T-1WCP

**Vial & Cap Kit** includes 100 EA 2ml, Snap Top, Clear Autosampler Vials with Write-On Patch and fill lines and 100 EA matching Snap Caps with Silicone Rubber / PTFE, ultra-pure Septa, fitted in the Light Blue