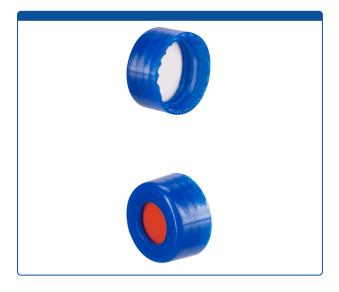

## Catalog Number

9502S-01-119

**Caps, Screw Top**, with Orange Silicone Rubber / Ivory PTFE, low durometer Septa, fitted in smooth sided, Robo Style, soft polypropylene, Blue Caps. For use with 9-425mm thread, 12x32mm autosampler vials.

## **Additional Info**

Orange-Red Silicone Rubber is softer than Natural Red Rubber and is better for your autosamplers. Ivory white is inert.

Compares to National Scientific / Thermo DP™ Screw Caps.

MicroSolv Technology Corporation