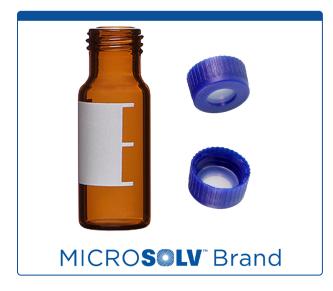

## 9502S-06-SWAP

**Vial & Cap Kit** Includes 100 EA 2ml, Screw Top, Amber Deactivated Autosampler Vials with Write-On Patch and fill lines and 100 EA matching Screw Caps with Clear Silicone Rubber / Clear Tefzel, ultra-

## Additional Info

Easy Purchase Packs are a convenient way to order and inventory autosampler vials with their matching caps. The kit packaging will open and re-close making it useful for keeping vial and cap types matched, organized and clean during use.

Click on links below for more Specifications for the 9mm Vials and Caps:

Supplied with Silanized / Deactivated Vials: Cat. No <u>9502S-WDAV</u> and Caps: Cat No.<u>9502S-06-</u> LCC

MicroSolv Technology Corporation 9158 Industrial Blvd. NE, Leland, NC 28451 tel. (732) 380-8900, fax (910) 769-9435 Email: customers@mtc-usa.com Website: www.mtc-usa.com