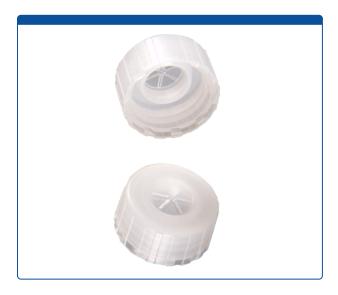

## 9502S-09-PE-K

**Caps, Screw Top,** Solid, Single injection use with a thinned penetration point. No Septa required. LCMS compatible, "knurled" polyethylene, Natural color Caps. For use with with 9-425mm thread, 12x32mm

## **Additional Info**

Proprietary design allows for venting during injection. Internal sealing cone prevents evaporation. These caps are not recommended for Fused Insert Vials as the sealing cone does not fit into the inserts.