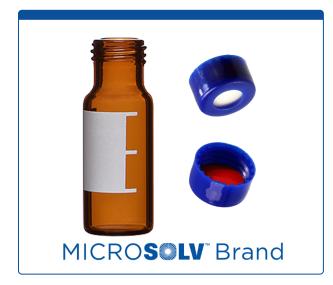

## 9502S-0WAP

**Vial & Cap Kit** Includes 100 EA 2ml, Screw Top, Amber Autosampler Vials with Write-On Patch and fill lines and 100 EA matching Screw Caps with Silicone Rubber / PTFE Septa, fitted in the Robo Style, Blue Caps.

Click on links below for more Specifications for the 9mm Vials and Caps:

Supplied with Vials: Cat. No <u>9502S-WAV</u> and Caps: Cat No. <u>9502S-05-B</u>

MicroSolv Technology Corporation 9158 Industrial Blvd. NE, Leland, NC 28451 tel. (732) 380-8900, fax (910) 769-9435 Email: customers@mtc-usa.com Website: www.mtc-usa.com Price \$67.63