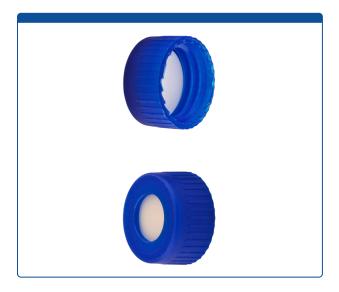

## Catalog Number

9502S-11-CB

**Caps, Screw Top,** with Natural Silicone Rubber / White PTFE Septa, bonded in "knurled", polypropylene, Blue Caps. For use with 9-425 thread, 12x32mm autosampler vials. MicroSolv Brand. 100/PK.