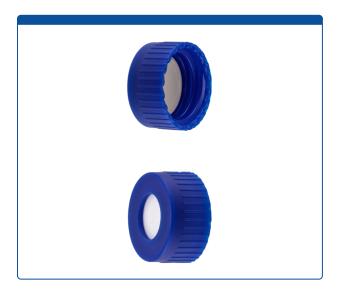

## Catalog Number

9502S-11-MB

**Caps, Screw Top,** with Tan Silicone Rubber / White PTFE Septa, bonded in "knurled", polypropylene, Blue Caps. For use with 9-425mm thread, 12x32mm autosampler vials. AQ Brand. 100/PK.

## **Additional Info**

Ultra-pure Septa and is a good choice for LCMS, GCMS & LCMS/MS. this cap is also recommended for Waters® Acquity™ autosamplers.

Click **HERE** for case quantities.

**MicroSolv Technology Corporation** 