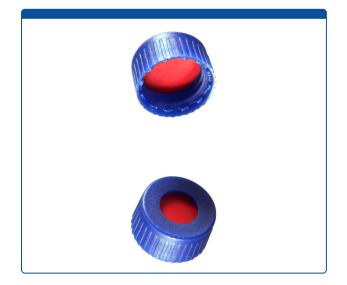

## 9502S-20C-B-M

**Caps, Screw Top,** with Red PTFE / White Silicone Rubber / Red PTFE Septa, fitted in "knurled", polypropylene, Blue Caps. For use with 9-425mm thread, 12x32mm autosampler vials. MicroSolv Brand. 1000/CS

## Additional Info

This septa was designed for specific, older instruments such as Agilent 1050 and to provide extra cleaning when "wiping" a needle. Also provides a small degree of better resealing after injection compared to Silicone Rubber / PTFE Septa.