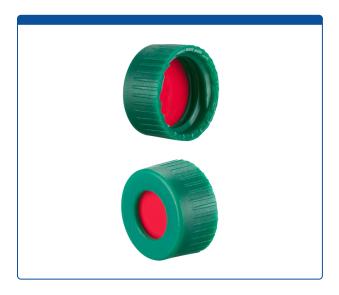

## 9502S-20C-G-M

Caps, Screw Top, with Red PTFE / White Silicone Rubber / Red PTFE Septa, fitted in "knurled", polypropylene, Green Caps. For use with 9-425mm thread, 12x32mm autosampler vials. MicroSolv Brand. 1000/CS