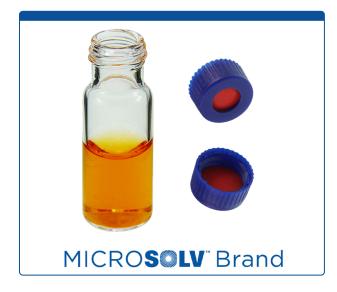

## 9502S-2CP

**Vial & Cap Kit** Includes 100 EA 2ml, Screw Top, Clear Autosampler Vials and 100 EA matching Screw Caps with Red PTFE / White Silicone Rubber / Red PTFE Septa, bonded in the Blue Caps, MicroSolv Brand