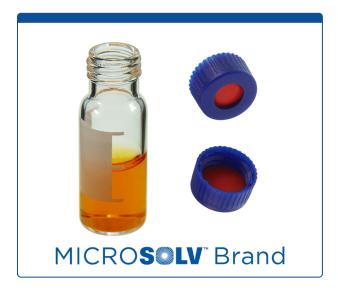

## 9502S-2WCP

Vial & Cap Kit Includes 100 EA 2ml, Screw Top, Clear Autosampler Vials with Write-On Patch and fill lines and 100 EA matching Screw Caps with Red PTFE / White Silicone Rubber / Red PTFE Septa, bonded in the

Click on links below for more Specifications for the 9mm Vials and Caps:

Supplied with Vials: Cat. No <u>9502S-WCV</u> and Caps: Cat No. <u>9502S-20C-B</u>