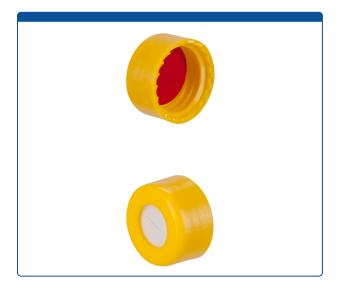

## Catalog Number

9502S-32Y

**Caps, Screw Top,** with Silicone Rubber /PTFE Pre-Slit Septa, fitted in a smooth sided, Robo Style Yellow Caps. For use with 9-425 thread, 12x32mm autosampler vials. MicroSolv Brand. 100/PK.

## **Additional Info**

Pre-slit for easy penetration by autosampler needles and to prevent "Septa Plunge". Compares to Thermo / National Scientific DP® Cap.

Click **HERE** for case quantities.

**MicroSolv Technology Corporation** 